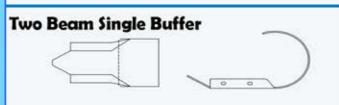

r vehicles at dangerous road areas such as steep slopes, high embankments, obscure curves/bends, sharp corners
- To absorb sudden impact during collision thus minimizing injury to vehicle and passenger.
- To act as a directional railing for vehicles moving in the right direction.
- To act as a median barrier for avoiding head on collision.

Guard rail is a system designed to keep vehicles from (in most cases unintentionally) straying into dangerous or off-limits areas. A secondary objective is keeping the vehicles upright while deflected along the guardrail.









### **PRODUCT FEATURES:**

- ~ Shock-absorbing qualities
- ~ Longitudinal Strength
- ~ Low Maintenance
- ~ Economy
- ~ Design Acceptance
- ~ Additional Impact Resistance
- ~ Durability





# **GUARDRAIL END (SECTION):**



















#### **GUARDRAIL & ACCESSORIES**















**ACCESSORIES - BUFFER END** 





## **SIRIM CERTIFICATE**



VPN (M) SDN BHD (467592-D) (A Member of Sonic Capital Group)