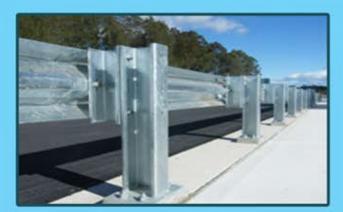

#### **Highway Guardrail Product Features & Application:**

- To provide railing protection to motor vehicles at dangerous road areas such as steep slopes, high embankments, obscure curves/bends, sharp corners
- To absorb sudden impact during collision thus minimizing injury to vehicle and passenger.
- To act as a directional railing for vehicles moving in the right direction.
- To act as a median barrier for avoiding head on collision.

Guard rail is a system designed to keep vehicles from (in most cases unintentionally) straying into dangerous or off-limits areas. A secondary objective is keeping the vehicles upright while deflected along the guardrail.

### **PRODUCT FEATURES:**

- ~ Shock-absorbing qualities
- ~ Longitudinal Strength
- ~ Low Maintenance
- ~ Economy
- ~ Design Acceptance
- ~ Additional Impact Resistance
- ~ Durability