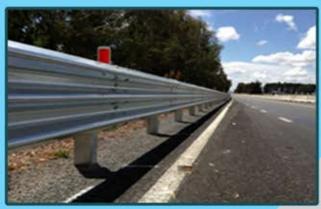

#### **Highway Guardrail Product Features & Application:**

- To provide railing protection to motor vehicles at dangerous road areas such as steep slopes, high embankments, obscure curves/bends, sharp corners
- To absorb sudden impact during collision thus minimizing injury to vehicle and passenger.
- To act as a directional railing for vehicles moving in the right direction.
- To act as a median barrier for avoiding head on collision.

Guard rail is a system designed to keep vehicles from (in most cases unintentionally) straying into dangerous or off-limits areas. A secondary objective is keeping the vehicles upright while deflected along the guardrail.

### **PRODUCT FEATURES:**

- ~ Shock-absorbing qualities
- ~ Longitudinal Strength
- ~ Low Maintenance
- ~ Economy
- ~ Design Acceptance
- ~ Additional Impact Resistance
- ~ Durability