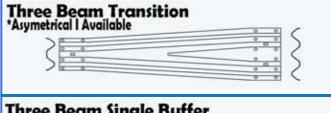

motor vehicles at dangerous road areas such as steep slopes, high embankments, obscure curves/bends, sharp corners
- To absorb sudden impact during collision thus minimizing injury to vehicle and passenger.
- To act as a directional railing for vehicles moving in the right direction.
- To act as a median barrier for avoiding head on collision.

Guard rail is a system designed to keep vehicles from (in most cases unintentionally) straying into dangerous or off-limits areas. A secondary objective is keeping the vehicles upright while deflected along the guardrail.









### **PRODUCT FEATURES:**

- ~ Shock-absorbing qualities
- ~ Longitudinal Strength
- ~ Low Maintenance
- ~ Economy
- ~ Design Acceptance
- ~ Additional Impact Resistance
- ~ Durability





# **GUARDRAIL END (SECTION):**



















#### **GUARDRAIL & ACCESSORIES**















**ACCESSORIES - BUFFER END** 





## **SIRIM CERTIFICATE**



VPN (M) SDN BHD (467592-D) (A Member of Sonic Capital Group)