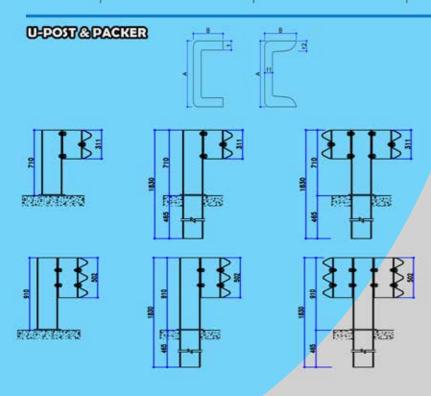

at dangerous road areas such as steep slopes, high embankments, obscure curves/bends, sharp corners
- To absorb sudden impact during collision thus minimizing injury to vehicle and passenger.
- To act as a directional railing for vehicles moving in the right direction.
- To act as a median barrier for avoiding head on collision.

Guard rail is a system designed to keep vehicles from (in most cases unintentionally) straying into dangerous or off-limits areas. A secondary objective is keeping the vehicles upright while deflected along the guardrail.









### **PRODUCT FEATURES:**

- ~ Shock-absorbing qualities
- ~ Longitudinal Strength
- ~ Low Maintenance
- ~ Economy
- ~ Design Acceptance
- ~ Additional Impact Resistance
- ~ Durability





# **GUARDRAIL END (SECTION):**



















#### **GUARDRAIL & ACCESSORIES**















**ACCESSORIES - BUFFER END** 





## **SIRIM CERTIFICATE**



VPN (M) SDN BHD (467592-D) (A Member of Sonic Capital Group)