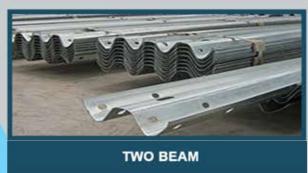

#### **Highway Guardrail Product Features & Application:**

- To provide railing protection to motor vehicles at dangerous road areas such as steep slopes, high embankments, obscure curves/bends, sharp corners
- To absorb sudden impact during collision thus minimizing injury to vehicle and passenger.
- To act as a directional railing for vehicles moving in the right direction.
- To act as a median barrier for avoiding head on collision.

Guard rail is a system designed to keep vehicles from (in most cases unintentionally) straying into dangerous or off-limits areas. A secondary objective is keeping the vehicles upright while deflected along the guardrail.

### **PRODUCT FEATURES:**

- ~ Shock-absorbing qualities
- ~ Longitudinal Strength
- ~ Low Maintenance
- ~ Economy
- ~ Design Acceptance
- ~ Additional Impact Resistance
- ~ Durability