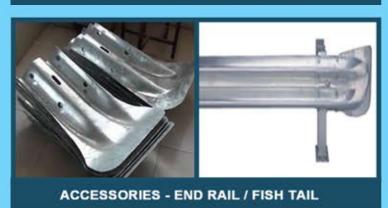

ds, sharp corners
- To absorb sudden impact during collision thus minimizing injury to vehicle and passenger.
- To act as a directional railing for vehicles moving in the right direction.
- To act as a median barrier for avoiding head on collision.

Guard rail is a system designed to keep vehicles from (in most cases unintentionally) straying into dangerous or off-limits areas. A secondary objective is keeping the vehicles upright while deflected along the guardrail.









### **PRODUCT FEATURES:**

- ~ Shock-absorbing qualities
- ~ Longitudinal Strength
- ~ Low Maintenance
- ~ Economy
- ~ Design Acceptance
- ~ Additional Impact Resistance
- ~ Durability





# **GUARDRAIL END (SECTION):**



















#### **GUARDRAIL & ACCESSORIES**















**ACCESSORIES - BUFFER END** 





## **SIRIM CERTIFICATE**



VPN (M) SDN BHD (467592-D) (A Member of Sonic Capital Group)