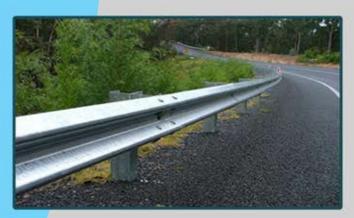

#### **Highway Guardrail Product Features & Application:**

- To provide railing protection to motor vehicles at dangerous road areas such as steep slopes, high embankments, obscure curves/bends, sharp corners
- To absorb sudden impact during collision thus minimizing injury to vehicle and passenger.
- To act as a directional railing for vehicles moving in the right direction.
- To act as a median barrier for avoiding head on collision.

Guard rail is a system designed to keep vehicles from (in most cases unintentionally) straying into dangerous or off-limits areas. A secondary objective is keeping the vehicles upright while deflected along the guardrail.

### **PRODUCT FEATURES:**

- ~ Shock-absorbing qualities
- ~ Longitudinal Strength
- ~ Low Maintenance
- ~ Economy
- ~ Design Acceptance
- ~ Additional Impact Resistance
- ~ Durability