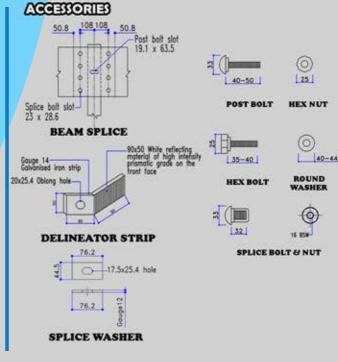

t dangerous road areas such as steep slopes, high embankments, obscure curves/bends, sharp corners
- To absorb sudden impact during collision thus minimizing injury to vehicle and passenger.
- To act as a directional railing for vehicles moving in the right direction.
- To act as a median barrier for avoiding head on collision.

Guard rail is a system designed to keep vehicles from (in most cases unintentionally) straying into dangerous or off-limits areas. A secondary objective is keeping the vehicles upright while deflected along the guardrail.









### **PRODUCT FEATURES:**

- ~ Shock-absorbing qualities
- ~ Longitudinal Strength
- ~ Low Maintenance
- ~ Economy
- ~ Design Acceptance
- ~ Additional Impact Resistance
- ~ Durability





# **GUARDRAIL END (SECTION):**



















#### **GUARDRAIL & ACCESSORIES**















**ACCESSORIES - BUFFER END** 





## **SIRIM CERTIFICATE**



VPN (M) SDN BHD (467592-D) (A Member of Sonic Capital Group)