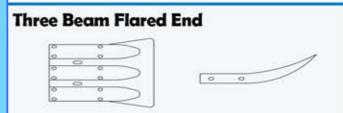

vehicles at dangerous road areas such as steep slopes, high embankments, obscure curves/bends, sharp corners
- To absorb sudden impact during collision thus minimizing injury to vehicle and passenger.
- To act as a directional railing for vehicles moving in the right direction.
- To act as a median barrier for avoiding head on collision.

Guard rail is a system designed to keep vehicles from (in most cases unintentionally) straying into dangerous or off-limits areas. A secondary objective is keeping the vehicles upright while deflected along the guardrail.









### **PRODUCT FEATURES:**

- ~ Shock-absorbing qualities
- ~ Longitudinal Strength
- ~ Low Maintenance
- ~ Economy
- ~ Design Acceptance
- ~ Additional Impact Resistance
- ~ Durability





# **GUARDRAIL END (SECTION):**



















#### **GUARDRAIL & ACCESSORIES**















**ACCESSORIES - BUFFER END** 





## **SIRIM CERTIFICATE**



VPN (M) SDN BHD (467592-D) (A Member of Sonic Capital Group)