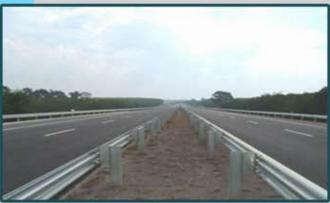

Guard rail is a system designed to keep vehicles from (in most cases unintentionally) straying into dangerous or off-limits areas. A secondary objective is keeping the vehicles upright while deflected along the guardrail.