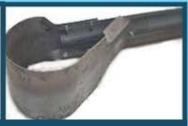

h embankments, obscure curves/bends, sharp corners
- To absorb sudden impact during collision thus minimizing injury to vehicle and passenger.
- To act as a directional railing for vehicles moving in the right direction.
- To act as a median barrier for avoiding head on collision.

Guard rail is a system designed to keep vehicles from (in most cases unintentionally) straying into dangerous or off-limits areas. A secondary objective is keeping the vehicles upright while deflected along the guardrail.









### **PRODUCT FEATURES:**

- ~ Shock-absorbing qualities
- ~ Longitudinal Strength
- ~ Low Maintenance
- ~ Economy
- ~ Design Acceptance
- ~ Additional Impact Resistance
- ~ Durability





# **GUARDRAIL END (SECTION):**



















#### **GUARDRAIL & ACCESSORIES**















**ACCESSORIES - BUFFER END** 





## **SIRIM CERTIFICATE**



VPN (M) SDN BHD (467592-D) (A Member of Sonic Capital Group)