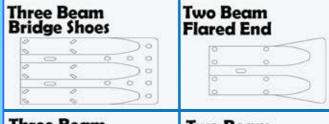

hicles at dangerous road areas such as steep slopes, high embankments, obscure curves/bends, sharp corners
- To absorb sudden impact during collision thus minimizing injury to vehicle and passenger.
- To act as a directional railing for vehicles moving in the right direction.
- To act as a median barrier for avoiding head on collision.

Guard rail is a system designed to keep vehicles from (in most cases unintentionally) straying into dangerous or off-limits areas. A secondary objective is keeping the vehicles upright while deflected along the guardrail.









### **PRODUCT FEATURES:**

- ~ Shock-absorbing qualities
- ~ Longitudinal Strength
- ~ Low Maintenance
- ~ Economy
- ~ Design Acceptance
- ~ Additional Impact Resistance
- ~ Durability





# **GUARDRAIL END (SECTION):**



















#### **GUARDRAIL & ACCESSORIES**















**ACCESSORIES - BUFFER END** 





## **SIRIM CERTIFICATE**



VPN (M) SDN BHD (467592-D) (A Member of Sonic Capital Group)