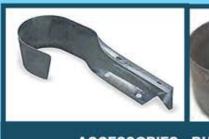

igh embankments, obscure curves/bends, sharp corners
- To absorb sudden impact during collision thus minimizing injury to vehicle and passenger.
- To act as a directional railing for vehicles moving in the right direction.
- To act as a median barrier for avoiding head on collision.

Guard rail is a system designed to keep vehicles from (in most cases unintentionally) straying into dangerous or off-limits areas. A secondary objective is keeping the vehicles upright while deflected along the guardrail.









### **PRODUCT FEATURES:**

- ~ Shock-absorbing qualities
- ~ Longitudinal Strength
- ~ Low Maintenance
- ~ Economy
- ~ Design Acceptance
- ~ Additional Impact Resistance
- ~ Durability





# **GUARDRAIL END (SECTION):**



















#### **GUARDRAIL & ACCESSORIES**















**ACCESSORIES - BUFFER END** 





## **SIRIM CERTIFICATE**



VPN (M) SDN BHD (467592-D) (A Member of Sonic Capital Group)