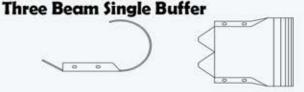

tor vehicles at dangerous road areas such as steep slopes, high embankments, obscure curves/bends, sharp corners
- To absorb sudden impact during collision thus minimizing injury to vehicle and passenger.
- To act as a directional railing for vehicles moving in the right direction.
- To act as a median barrier for avoiding head on collision.

Guard rail is a system designed to keep vehicles from (in most cases unintentionally) straying into dangerous or off-limits areas. A secondary objective is keeping the vehicles upright while deflected along the guardrail.









### **PRODUCT FEATURES:**

- ~ Shock-absorbing qualities
- ~ Longitudinal Strength
- ~ Low Maintenance
- ~ Economy
- ~ Design Acceptance
- ~ Additional Impact Resistance
- ~ Durability





# **GUARDRAIL END (SECTION):**



















#### **GUARDRAIL & ACCESSORIES**















**ACCESSORIES - BUFFER END** 





## **SIRIM CERTIFICATE**



VPN (M) SDN BHD (467592-D) (A Member of Sonic Capital Group)